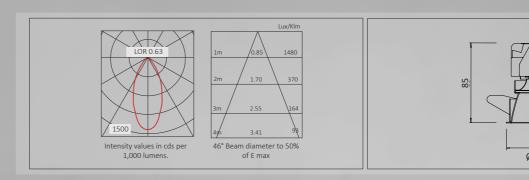

ight Source: High quality Citizen 2 and 3 step MacAdam

Up to 1300 lumens.

Colour Rendering: Excellent Colour rendering up to 93 CF

Colour Temperature: Warm 2700°K, 3000°K or 4000°K available for

cooler colour appearance if desired.