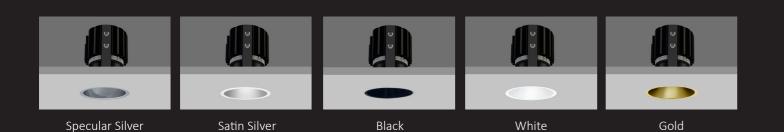

Longevity: 50,000 hrs L80

Reflector: Spectro Silver

Construction: Aluminium / Steel / Plastic

P Rating: IP20 (dry interior use).

Nounting: Recessed into ceiling.

Electrical Supply: 230v 50Hz. A plug and socket is provided for

## MINITRIM 62- Citizen LED

|     | Spectro Silver | Satin Silver | Black | White | Gold  |
|-----|----------------|--------------|-------|-------|-------|
| 46° | F8647          | F8642        | F8643 | F8644 | F8645 |