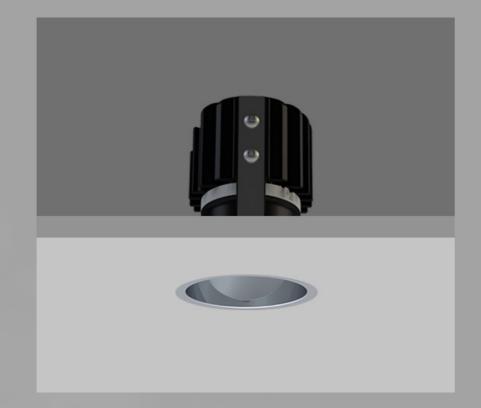

Built to conform to the requirements of BS EN 60598-1 and IEC 598. The MINITRIM 62 spring mechanism makes installation easy.
Photometrically tested to LM-79-08 confirms MINITRIMs high performance.

MINITRM 62 FIXED Round recessed downlighter with no separate ceiling trim and a choice of deep cone reflector finish and beam distribution. The high-quality precision light controller with lens plus deep cone aluminium reflector gives visual comfort.

Cut-out Ø56.5 +0.5

DALI
1-10V
LEAD/TRAIL

Web Use Only

Designed Architectural Lighting www.dal-uk.com