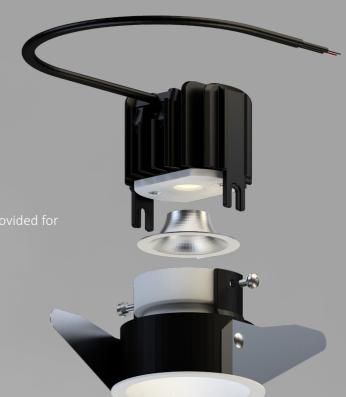

he electrical connection.

Manufacture: Made in the UK

Exploded view

Built to conform to the requirements of BS EN 60598-1 and IEC 598. The MINITRIM 62 spring mechanism makes installation easy.
Photometrically tested to LM-79-08 confirms MINITRIMs high performance.

MINITRM 62 FIXED Round recessed downlighter with no separate ceiling trim and a choice of deep cone reflector finish and beam distribution. The high-quality precision light controller with lens plus deep cone aluminium reflector gives visual comfort.

The MINITRIM 62 is easy to install and incorporates the latest, high efficiency LED technology. Colour consistency through life is ensured by state-of-the-art components and passive cooling aluminium heat sinks.