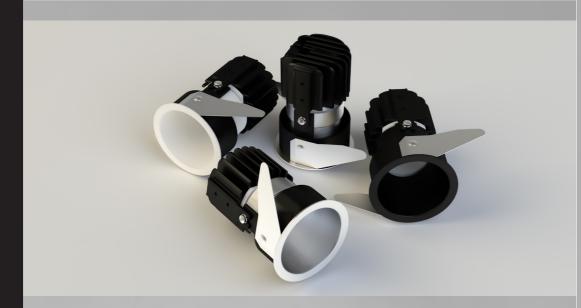

dimming to project requirements. IP20 durable, high specification diecast construction, colour powder coat finish provides longevity.

Built to conform to the requirements of BS EN 60598-1 and IEC 598. The MINITRIM 62 spring mechanism makes installation easy.
Photometrically tested to LM-79-08 confirms MINITRIMs high performance.



MINITRM 62 FIXED Round recessed downlighter with no separate ceiling trim and a choice of deep cone reflector finish and beam distribution. The high-quality precision light controller with lens plus deep cone aluminium reflector gives visual comfort.

The MINITRIM 62 is easy to install and incorporates the latest, high efficiency LED technology. Colour consistency through life is ensured by state-of-the-art components and passive cooling aluminium heat sinks.







ight Source: High quality Citizen 2 and 3 step MacAdam

Up to 1300 lumens.

Colour Rendering: Excellent Colour rendering up to 93 CF

Colour Temperature: Warm 2700°K, 3000°K or 4000°K available for

cooler colour appearance if desired.

Longevity: 50,000 hrs L80

Reflector: Spectro Silver

Construction: Aluminium / Steel / Plastic

P Rating: IP20 (dry interior use).

Nounting: Recessed into ceiling.

Electrical Supply: 230v 50Hz. A plug and socket is provided for

he electrical connection.

Manufacture: Made in the UK



Exploded view

## MINITRIM 62- Citizen LED

|     | Spectro Silver | Satin Silver | Black | White | Gold  |
|-----|----------------|--------------|-------|-------|-------|
| 46° | F8647          | F8642        | F8643 | F8644 | F8645 |













Cut-out Ø56.5 +0.5